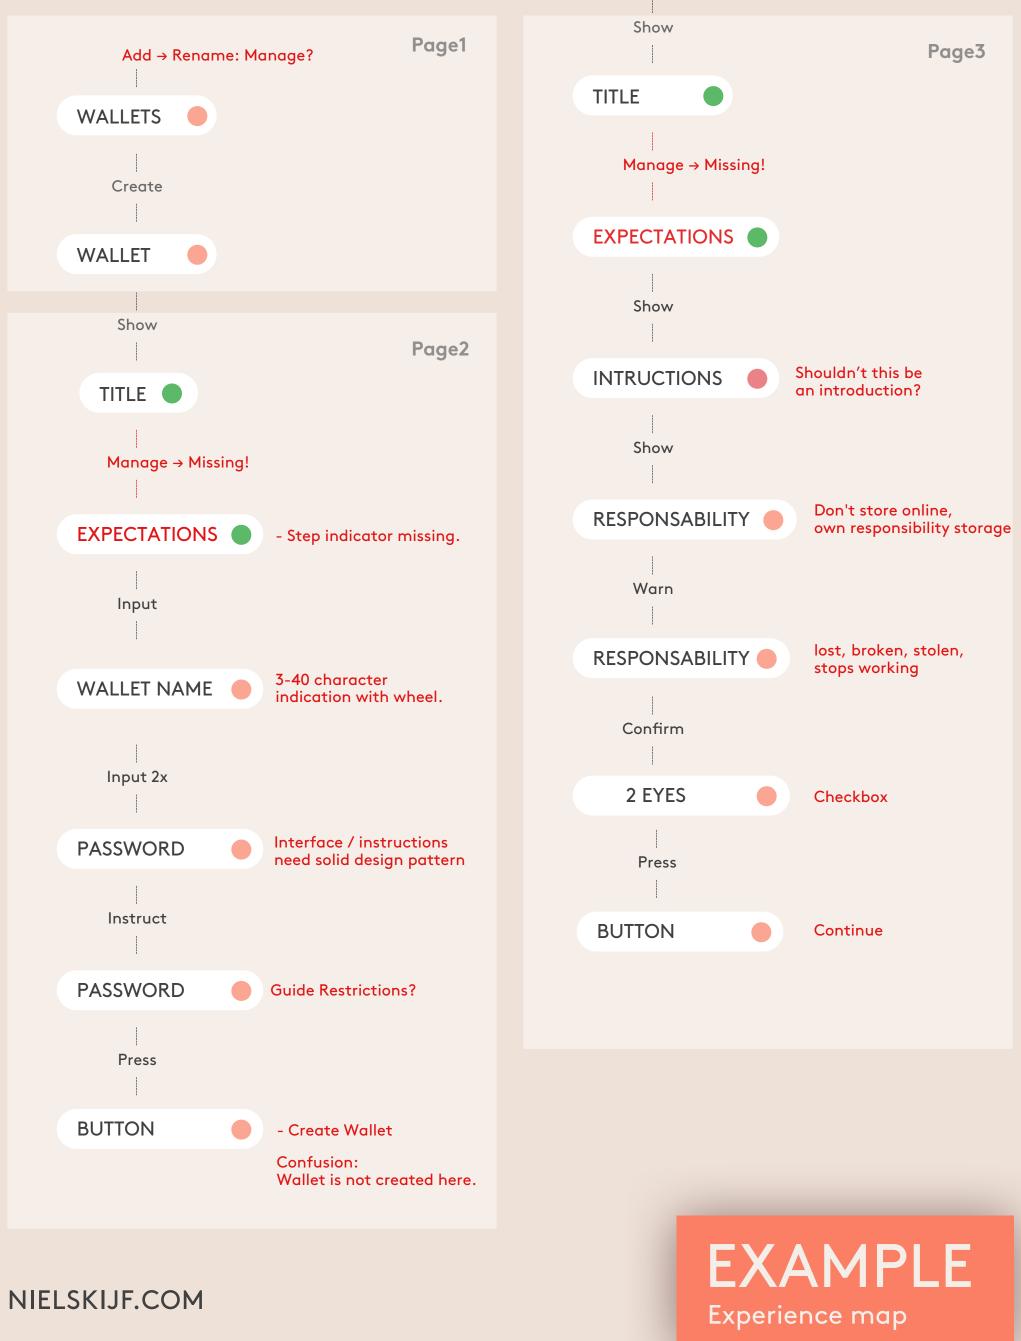

## **EXPERIENCE MAP**

#### NORMALLY SHOW IN A ONE PAGER!

#### CREATE A NEW WALLET ON THE CARDANO MAINNET