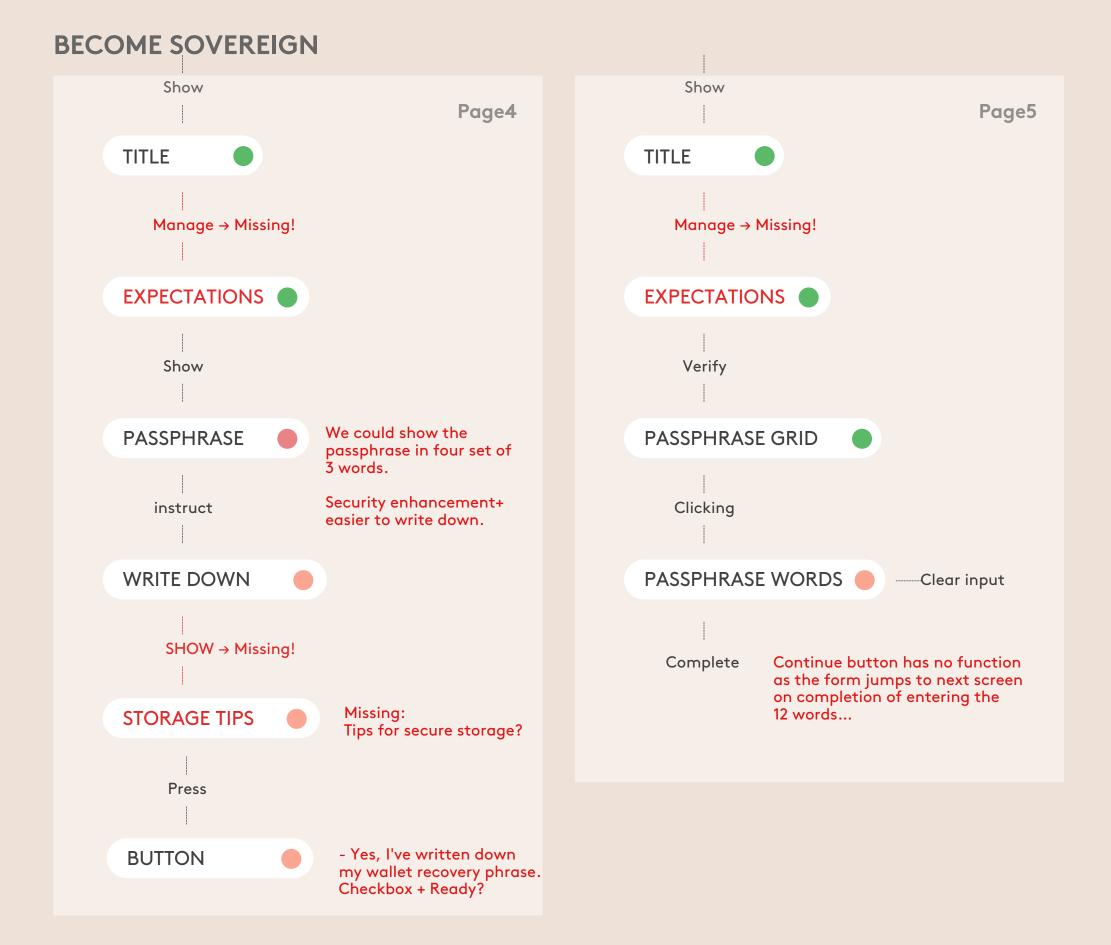

#### **BECOME SOVEREIGN**

## **EXPERIENCE MAP**

#### NORMALLY SHOW IN A ONE PAGER!

#### CREATE A NEW WALLET ON THE CARDANO MAINNET